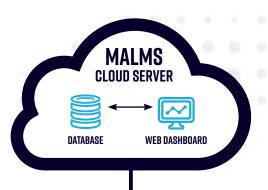

Photometric

Survey

MALMS PhotoBench Records tested, tagged lights

MALMS Engineer Records replaced lights

MALMS Dashboard Updated serviceability reports

### MALMS RSS REQUIREMENTS

- MALMS Photometric, MALMS PhotoBench, MALMS
   Engineer and MALMS Dashboard must all be installed on the same server and integrated.
- MALMS PhotoBench must be set up to use tagged lights.